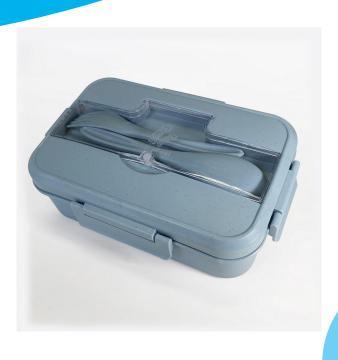

## WHEAT STRAW LUNCH BOX SET

**\$760**Minimum order of 20 piece

Wheat just a minute and take a look at one of our newest eco-friendly favorites! This set includes utensils and a 3-section main lunch compartment, all made from Wheat Straw Polypropylene, a sustainable and renewable material! Need one more reason why this is the lunch box of your green dreams? 20-30% of every box is from reclaimed wheat stock, meaning even less petroleum used in production. No need to think about it over lunch, associating your brand with such an environmentally friendly product is a no-brainer!

## **FEATURES**

- Fork and Spoon Included
- Dishwasher Safe
- Microwave Safe